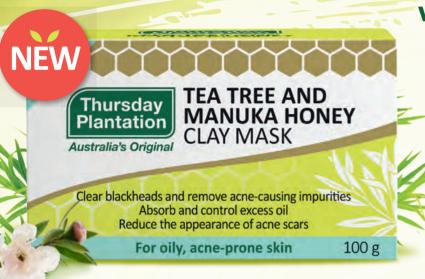

## Introducing the NEW Thursday Plantation DEEP CLAY CLEANSE to help prevent acne

## With triple action formula

TEA TREE OIL draws out impurities

100% NATURAL KAOLIN CLAY

absorbs excess oil

**MANUKA HONEY** 

reduces the appearance of acne scars