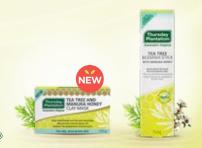

# Dry out pimples & improve the appearance of acne scars

With Manuka Honey

- Dual-action formula for acne-prone skin
- Contains Australian-grown Tea Tree Oil to dry out pimples
- Combined with Manuka Honey which is known for it's rejuvenating properties to help reduce the appearance of acne scars
- Sponge tip applicator -convenient and easy to use

## Deep clay cleanse to help prevent acne

#### Tea Tree and Manuka Honey Clay Mask

Consisting of 100% Australian grown Tea Tree Oil, Kaolin clay and Manuka Honey to help prevent acne. The triple action formula:

- Draws out impurities to reduce pimples and blackheads
- Absorbs and controls excess oils
- Reduces the appearance of acne scars