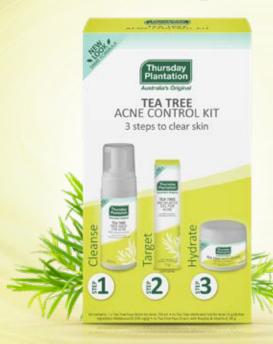

## Try our 3 step acne regime

**Tea Tree Acne Control Kit** 

#### 3 steps to clear skin:

- Cleanse
- 2 Target
- **3** Hydrate