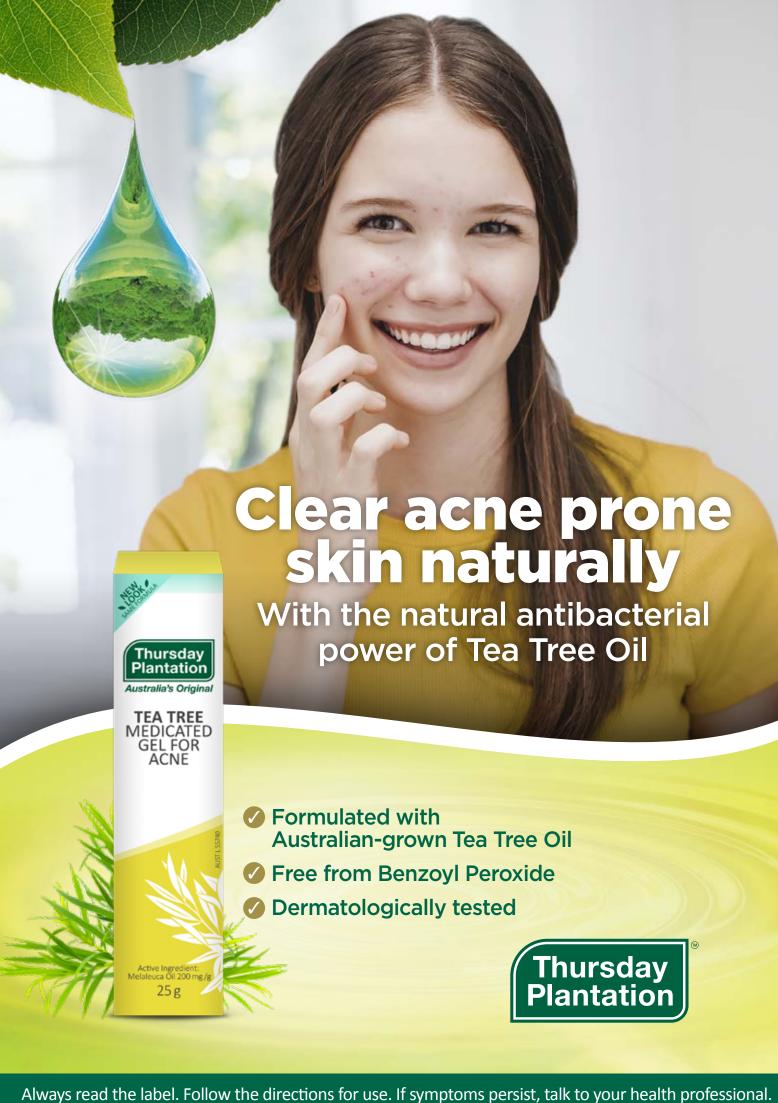

#### The power of antibacterial Tea Tree Oil

All the products in our Acne range are formulated with Thursday Plantation 100% pure Australian-grown Tea Tree oil. Our oil exceeds Australian and International minimum standards for Terpinen-4-ol the primary active antibacterial ingredient in Tea Tree Oil. It is this natural antibacterial property that penetrates deep into the skin, drying out pimples and acne for clearer looking skin.

#### **Tea Tree Medicated Gel for Acne**

- Concentrated pimple-fighter to relieve acne symptoms and minor breakouts
- Penetrates deep into the skin to help dissolve blackheads and whiteheads and dry out pimples
- Formulated with 100% Pure, Australian grown Tea Tree Oil as an active ingredient at 20% concentration
- Dermatologically tested for skin sensitivity

Always read the label. Follow the directions for use. If symptoms persist, talk to your health professional.