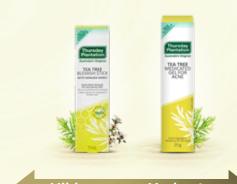

## Target pimples and acne

#### **Tea Tree Medicated Gel for Acne**

- Concentrated pimple-fighter to relieve acne symptoms and minor breakouts
- Penetrates deep into the skin to help dissolve blackheads and whiteheads and dry out pimples
- Formulated with 100% Pure, Australian grown Tea Tree Oil as an active ingredient at 20% concentration
- Dermatologically tested for skin sensitivity

Always read the label. Follow the directions for use. If symptoms persist, talk to your health professional.