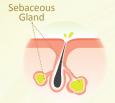

#### Stage 1

Excess sebum is produced by the sebaceous gland leading to clogged pores

Normal pore

Clogged pore