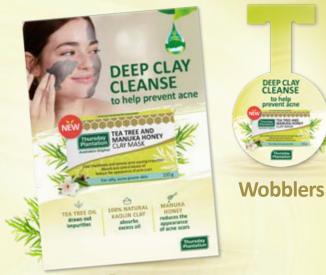

## Deep clay cleanse to help prevent acne

#### Tea Tree and Manuka Honey Clay Mask

Consisting of 100% Australian grown Tea Tree Oil, Kaolin clay and Manuka Honey to help prevent acne. The triple action formula:

- Draws out impurities to reduce pimples and blackheads
- Absorbs and controls excess oils
- Reduces the appearance of acne scars